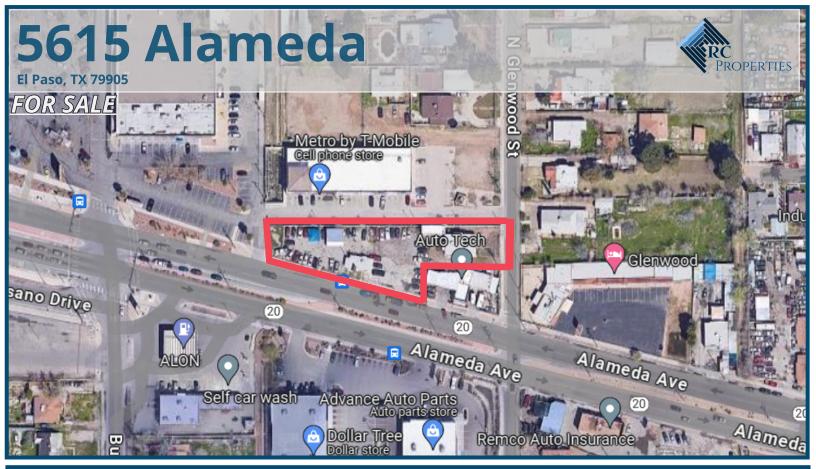

## PRICE: \$700,000 (\$27.85/SF)

Commercial parcel on Alameda right next to Fox Plaza, with easy access to I-10 and US-54. Property currently has a car lot with small apartment, but best use would be to clear to allow for any redevelopment. Rare find on one of El Paso's busiest location.

## **Highlights**

- · Land Size: 25,130 SF
- · Zoning: C4
- Close to Fox Plaza, Texas
  Tech University Medical
  Center, and numerous
  shopping/retail/food sites

RC Properties · www.rcproperties-elp.com