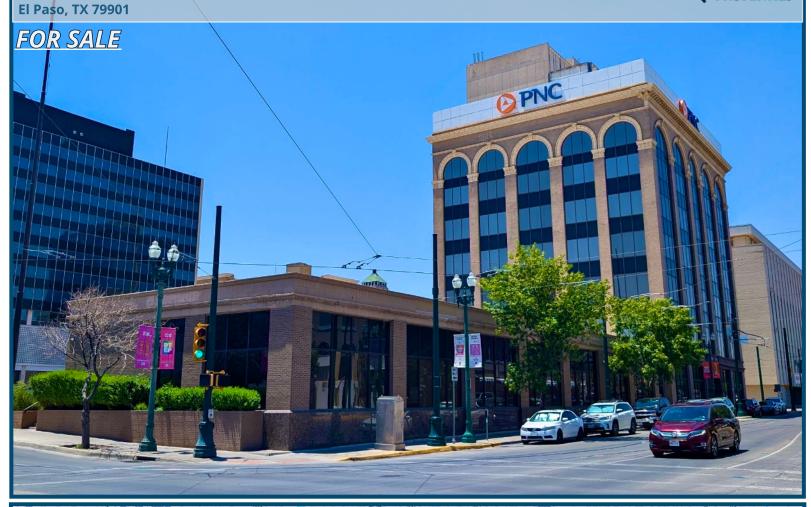

#### 416 N. Stanton

#### **SALE PRICE:** CALL FOR INFORMATION

Located in the heart of Downtown El Paso, this 77,000+ SF building sits between Stanton St and Kansas St on Franklin Ave. This 7 story building is anchored by PNC bank and comes with two lots across the street on Campbell providing an additional 245 parking spaces for the building.