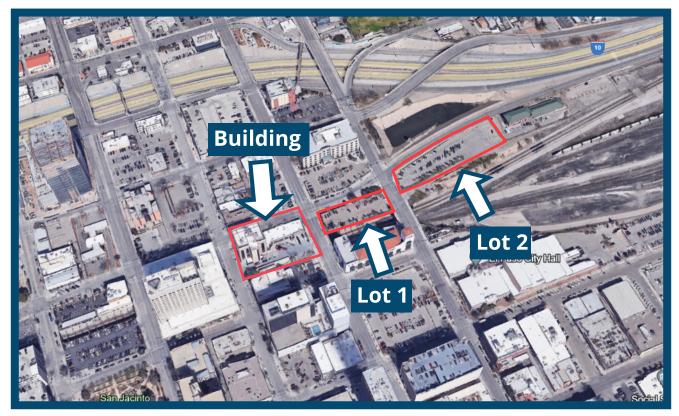

#### **SALE PRICE:** CALL FOR INFORMATION

Located in the heart of Downtown El Paso, this 77,000+ SF building sits between Stanton St and Kansas St on Franklin Ave. This 7 story building is anchored by PNC bank and comes with two lots across the street on Campbell providing an additional 245 parking spaces for the building.

#### **Highlights**

- · Tower Size: 70,000 sf
- · 1st Floor East Wing: 7,930 sf (Vacant)
- · 2 additional lots
- · Total Parking Spaces: 279 Spots
- Major Tenants: PNC Bank & El Paso Fire Department

RC Properties · www.rcproperties-elp.com