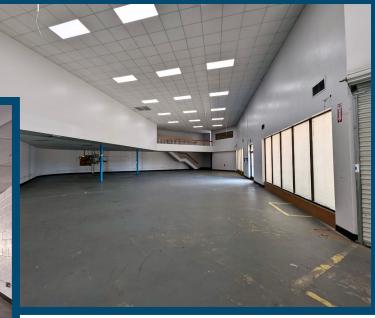

### **SALE PRICE: \$850,000**

Retail/Office space on Montana, across from Chelmont Center in between Chelsea and Reynolds with easy access to both I-10 and Loop 375. This building has a large main show room floor with an upper Mezzanine that contains two offices/conference rooms.