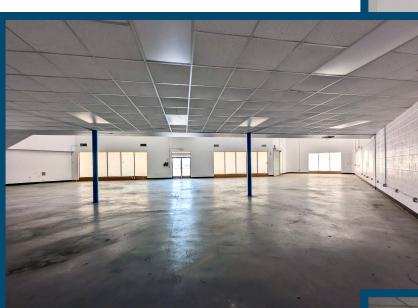

### **SALE PRICE: \$850,000**

Retail/Office space on Montana, across from Chelmont Center in between Chelsea and Reynolds with easy access to both I-10 and Loop 375. This building has a large main show room floor with an upper Mezzanine that contains two offices/conference rooms.