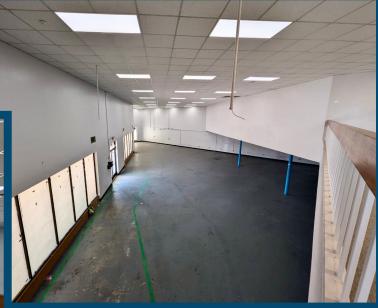

### **SALE PRICE: \$850,000**

Retail/Office space on Montana, across from Chelmont Center in between Chelsea and Reynolds with easy access to both I-10 and Loop 375. This building has a large main show room floor with an upper Mezzanine that contains two offices/conference rooms.