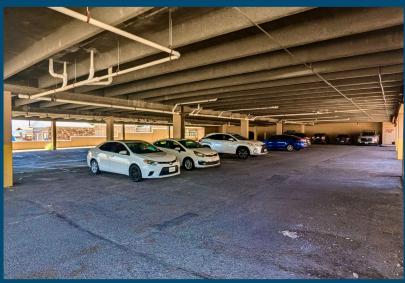

## **SALE PRICE: \$2.99 MILLION**

Medical/Professional office in the heart of Central El Paso on Murchison next to the Hospitals of Providence Sierra Campus with easy access to I-10. Spaces are move in ready and the property has underground covered parking Perfect for a doctor, dentist, or professional office space.

## <u>Highlights</u>

- · Building Size: 14,285 sf
- · Lot Size: 27,000 sf
- · Total Parking Spaces: 69
  - Covered: 38