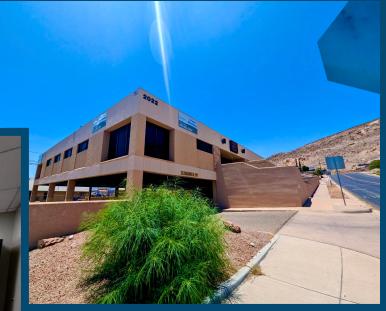

## **SALE PRICE: \$2.99 MILLION**

Medical/Professional office in the heart of Central El Paso on Murchison next to the Hospitals of Providence Sierra Campus with easy access to I-10. Spaces are move in ready and the property has underground covered parking Perfect for a doctor, dentist, or professional office space.

## <u>Highlights</u>

- · Building Size: 14,285 sf
- · Lot Size: 27,000 sf
- · Total Parking Spaces: 69
  - Covered: 38