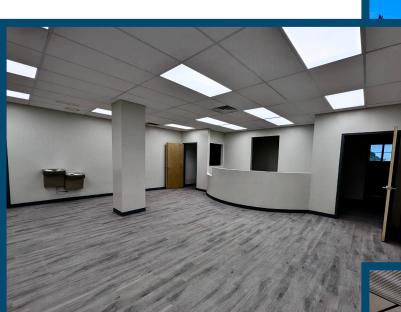

## **SALE PRICE: \$2.99 MILLION**

Medical/Professional office in the heart of Central El Paso on Murchison next to the Hospitals of Providence Sierra Campus with easy access to I-10. Spaces are move in ready and the property has underground covered parking Perfect for a doctor, dentist, or professional office space.

## <u>Highlights</u>

- · Building Size: 14,285 sf
- · Lot Size: 27,000 sf
- · Total Parking Spaces: 69
  - Covered: 38