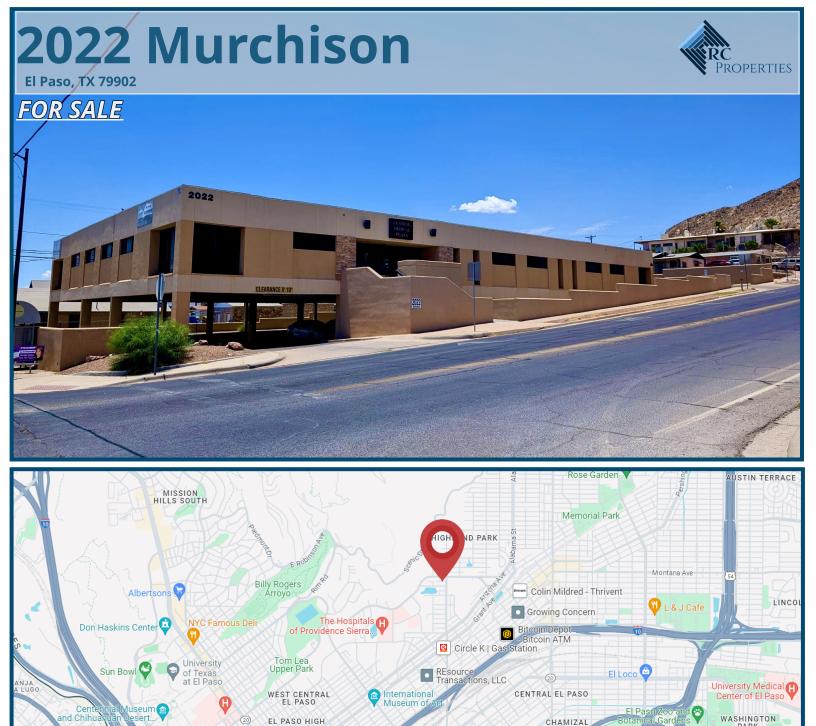

## **SALE PRICE: \$2.99 MILLION**

Medical/Professional office in the heart of Central El Paso on Murchison next to the Hospitals of Providence Sierra Campus with easy access to I-10. Spaces are move in ready and the property has underground covered parking Perfect for a doctor, dentist, or professional office space.

## <u>Highlights</u>

- · Building Size: 14,285 sf
- · Lot Size: 27,000 sf
- · Total Parking Spaces: 69
  - Covered: 38

## **2022 MURCHISON**

FOR SALE OR LEASE

Roland Correa Commercial Broker (915) 328-9992 roland@rcproperties-elp.com www.rcproperties-elp.com