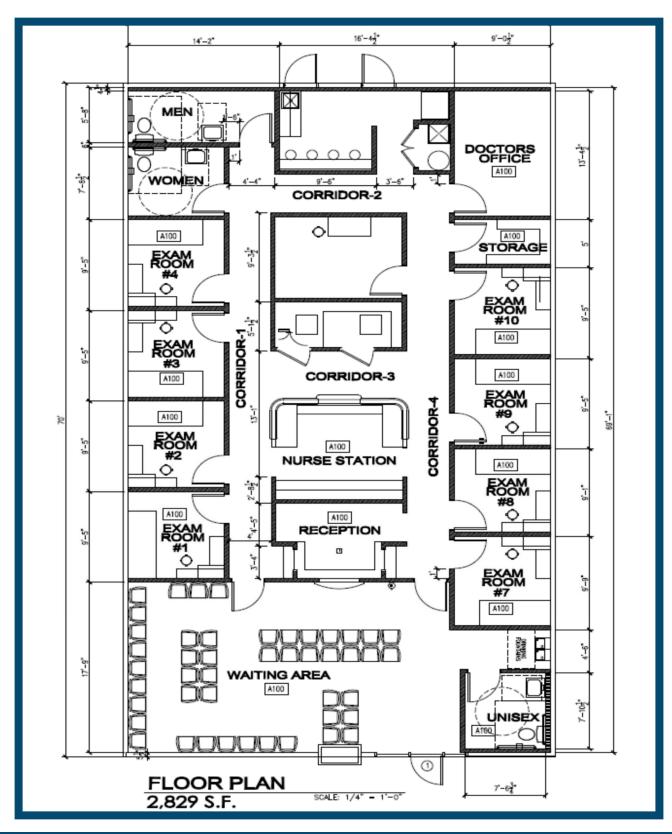

## <u>Highlights</u>

- · Suite #: Bldg D, Ste 103
- · Suite Size: 2,829 sf
- · 10 Exam Rooms
- · Nurse Station
- · Reception Office
- · 3 Bathrooms

RC Properties · www.rcproperties-elp.com

TRTHUN!

Roland Correa Commercial Broker (915) 328-9992 roland@rcproperties-elp.com www.rcproperties-elp.com

## Floor Plan

Roland Correa Commercial Broker (915) 328-9992 roland@rcproperties-elp.com www.rcproperties-elp.com