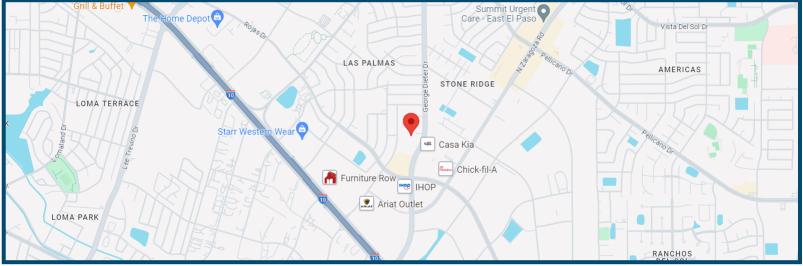

### LEASE RATE: - \$4,699/MO NNN

Prime Eastside office located on George Dieter in between Rojas and Pellicano with easy access to I-10 This property is centrally located in the heart of a retail and business shopping center. Perfect for medical or professional office.